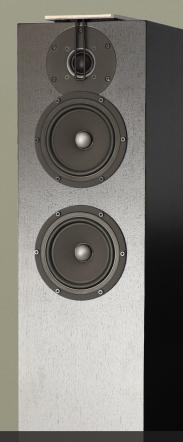

### HALIFAX Excel series

The Halifax is a premium 2.5-way floor standing speaker adorned in real wood veneer. Utilizing the best European/Scandinavian-made tweeters and woofers along with European/French crossover components, the Halifax posess all the ingredients of a state-of the-art high-end speaker. Our signature split and angled cabinet design along with details such as EMS, gold plated lugs, hand soldering, steel spike tip-toes, solid hardwood feet, oxygen free 99.99% pure copper wiring, computer-assisted cabinet cutting, hand assembly and finishing all work together to make a spectacular speaker that is of heirloom quality, sonically superior and is also a work of art.

## Details

2.5 way bass reflex with rear port
Two 150 mm mid & bass drivers
29 mm tweeter
Frequency range 35 Hz - 25KHz +/- 2dB
X-over frequency is 2.2 KHz
89 dB efficiency
Impedance 4 ohm
25 to 110 W suggested amplifier wattage