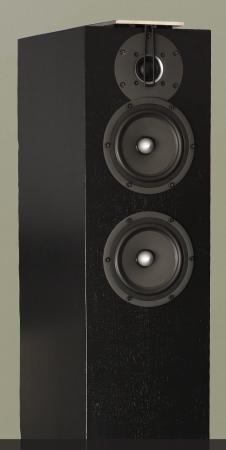

### HALIFAX Excel series

The Halifax is a premium 2.5-way floor standing speaker adorned in real wood veneer. Utilizing the best European/Scandinavian-made tweeters and woofers along with European/French crossover components, the Halifax posess all the ingredients of a state-of the-art high-end speaker. Our signature split and angled cabinet design along with details such as EMS, gold plated lugs, hand soldering, steel spike tip-toes, solid hardwood feet, oxygen free 99.99% pure copper wiring, computer-assisted cabinet cutting, hand assembly and finishing all work together to make a spectacular speaker that is of heirloom quality, sonically superior and is also a work of art.

## Details

2.5 way bass reflex with rear port
Two 150 mm mid & bass drivers
29 mm tweeter
Frequency range 35 Hz - 25KHz +/- 2dB
X-over frequency is 2.2 KHz
89 dB efficiency
Impedance 4 ohm
25 to 110 W suggested amplifier wattage